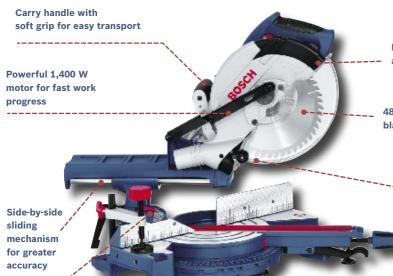

## GCM8S Professional **New 8" Sliding Mitre Saw**

**Extremely compact** and lightweight (15kg)

48-Tooth high quality blade as standard

> Laser and light for safe, simple, precise and comfortable cutting

**Depth stop** adjustment for trenching

|                            | 1                      |
|----------------------------|------------------------|
| So compact and light - ide | al for loft conversior |

| Technical Data   | GCM 8S Professional                   |  |
|------------------|---------------------------------------|--|
| Power            | 1,400W                                |  |
| Cutting capacity | 60 X 270 mm                           |  |
| No load speed    | 5000 min <sup>-1</sup>                |  |
| Blade size       | 216 mm                                |  |
| Arbour size      | 30 mm                                 |  |
| Max. mitre angle | 50° L/58° R                           |  |
| Max. bevel angle | 47° L                                 |  |
| Weight           | 15 kg                                 |  |
| Mitre detents    | 0°; 15°;22,5°;30°; 45° left and right |  |
| Bevel stops      | 0°; 45° left                          |  |
|                  |                                       |  |