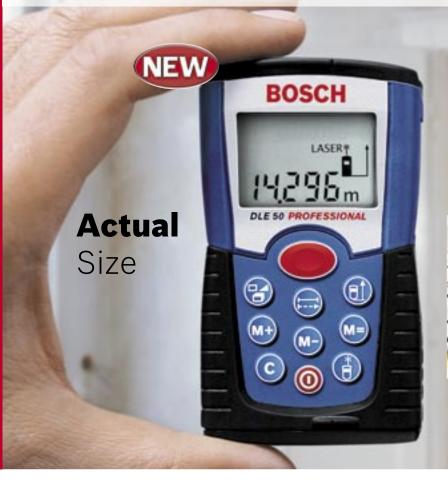

## Throw away your tape measures!

**With dimensions of 100 x 58 x 32 millimetres,** the new DLE 50 Professional is the world's smallest professional laser rangefinder. It is the ideal tool for anyone who wants to measure lengths, areas or volumes. At the push of a button the DLE 50 precisely measures distances up to 50 meters. The softgrip housing also protects the tool from knocks and bumps that may occur on the job. So whatever trade you're in, the DLE50 is for you!

Memory subtraction

Messuring button

Button to switch between area, volume or indirect measurement

Memory subtraction

Button to switch between permanent and single measurement

Choose reference edge: front end, tripod adapter, back end or measuring pin

Memory recall

Permanent pointer mode

On/off button

Incredible accuracy is assured thanks to laser measuring technology.

**Cancel button** 

| Specification        | New Laser Rangefinder<br>DLE 50 |
|----------------------|---------------------------------|
| Specification        | DLE 30                          |
| Laser Diode          | 635nm, <1mW                     |
| Laser Class          | 2                               |
| Measurement Range    | 0.05m-50m                       |
| Measurement Accuracy | ±5mm/50m                        |
| Power Supply         | 4xLR03 (AAA)                    |
| Measurement Time     | 0.5sec - 4sec                   |
| Weight               | approx. 250g                    |