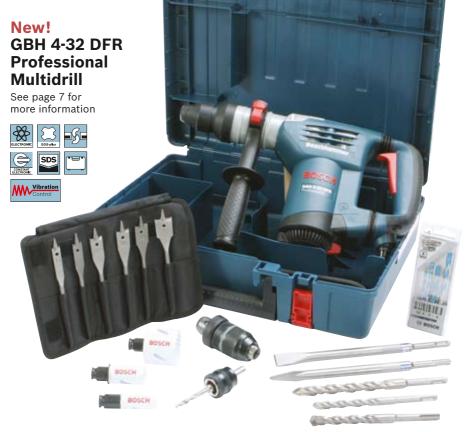

#### **New!** GBH 4-32 DFR Professional 'Multidrill' 4kg rotary hammer with accessories

New powerful 900W motor delivers 5 joules of impact force; with innovative 'Vibration Control' for the lowest vibration in class and maximum productivity.

| Specification       | GBH 4-32 DFR Multidrill                                                                                                                                               |
|---------------------|-----------------------------------------------------------------------------------------------------------------------------------------------------------------------|
| Power Input/Battery | 900W                                                                                                                                                                  |
| No Load Speed       | 0-760rpm                                                                                                                                                              |
| Impact Rate/Force   | 0-3600 per min / 5.0 J                                                                                                                                                |
| Vibration (EN60745) | 8 m/s <sup>2</sup> (drilling mode) / 7 m/s <sup>2</sup> (chiselling mode)                                                                                             |
| Weight              | 4.7kg                                                                                                                                                                 |
| Drilling capacity   | 4-32mm                                                                                                                                                                |
| Concrete            | 90mm cores                                                                                                                                                            |
| Chiselling          | Yes                                                                                                                                                                   |
| Comes with:         | Self Cut Wrap, Multiconstruction Set, Point & Flat Chisel,<br>Progressor Hole Saws 20/25/51mm, Hole Saw Adaptor,<br>SDS+ drill bits 10/12/14/16mm, Quick Change Chuck |
| SSP (ex Vat)        | £329.00                                                                                                                                                               |
| SSP (inc Vat)       | £386.58                                                                                                                                                               |