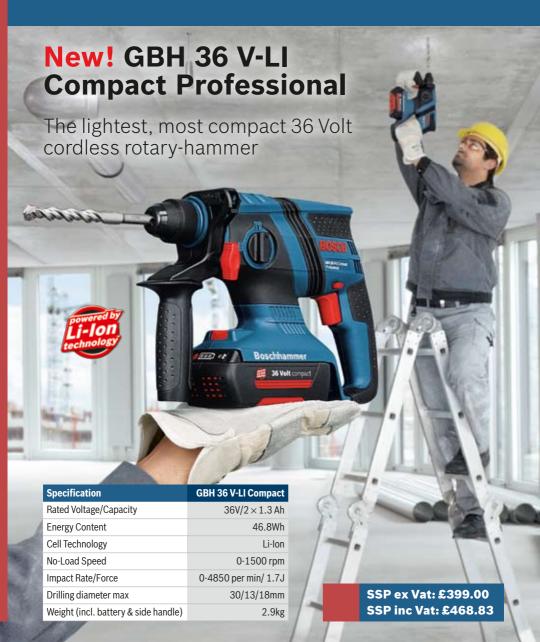

## New! GBH 36 V-LI Compact Professional

At only 2.9kg and a compact A4 size, overhead drilling is a cinch. With awesomely fast 36V power, Bosch Li-Ion Compact batteries can drill 100 holes (6 x 40mm) into concrete on one charge. Unique Electronic Cell Protection (ECP) means they'll last up to 4 times longer.

\*For all professional blue power tools when registered within 4 weeks of purchase at www.boschpowertools.co.uk

SSP ex Vat: £399.00 SSP inc Vat: £468.83