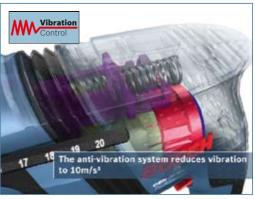

### Low vibration

The GBH 36V-LI Compact Professional is the first Bosch Cordless Hammer with an active Vibration Control system.

It works with a compression spring and flexible handle. This solution is ideal for light weight and compactness and reduces vibrations to as low as 10m/s2, thereby maximising safe working time.