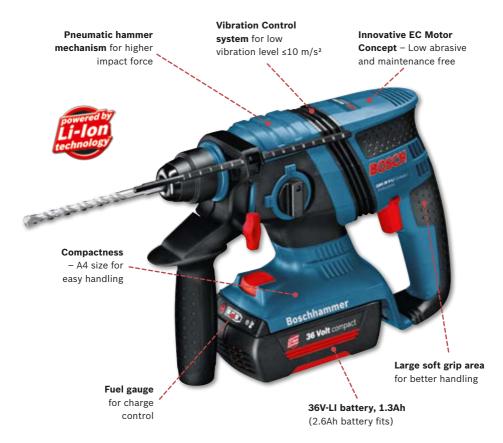

### Maintenance-free 'EC' motor

The GBH 36V-LI Compact Professional is the first professional Bosch Power Tool to be driven by a brushless EC (electronically commutated) motor.

This technology results in a low abrasive and maintenance free motor that makes carbon brushes unnecessary.

Its higher degree of efficiency (80-90%) compared to a standard DC-Motor (70%) makes the GBH 36 V-LI Compact Professional one of the most advanced cordless SDS hammers in the world.

### Low vibration

The GBH 36V-LI Compact Professional is the first Bosch Cordless Hammer with an active Vibration Control system.

It works with a compression spring and flexible handle. This solution is ideal for light weight and compactness and reduces vibrations to as low as 10m/s2, thereby maximising safe working time.