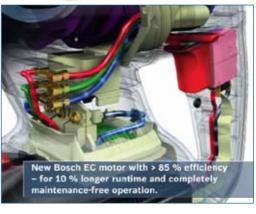

### Maintenance-free 'EC' motor

The GBH 36V-LI Compact Professional is the first professional Bosch Power Tool to be driven by a brushless EC (electronically commutated) motor.

This technology results in a low abrasive and maintenance free motor that makes carbon brushes unnecessary.

Its higher degree of efficiency (80-90%) compared to a standard DC-Motor (70%) makes the GBH 36 V-LI Compact Professional one of the most advanced cordless SDS hammers in the world.