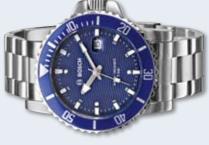

Bosch 'firsts' include pneumatic rotary hammers, SDS, the jigsaw, vibration control and lithium-ion professional cordless tools.

To say "thank you" to our customers, from April – June we are offering a free, high quality watch with the tools seen here.

## With an extra high quality watch

1928-2008

- High-quality Chronograph
- ▶ 5 BAR water resistant
- Branded with Bosch logo
- Solid stainless steel buckle
- Date function
- 2 year warranty

SSP ex VAT £279.00 SSP inc VAT £327.83