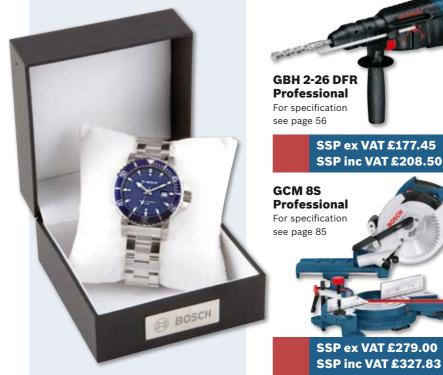

## With an extra high quality watch

1928-2008

- High-quality Chronograph
- ▶ 5 BAR water resistant
- Branded with Bosch logo
- Solid stainless steel buckle
- Date function
- 2 year warranty

SSP ex VAT £279.00 SSP inc VAT £327.83